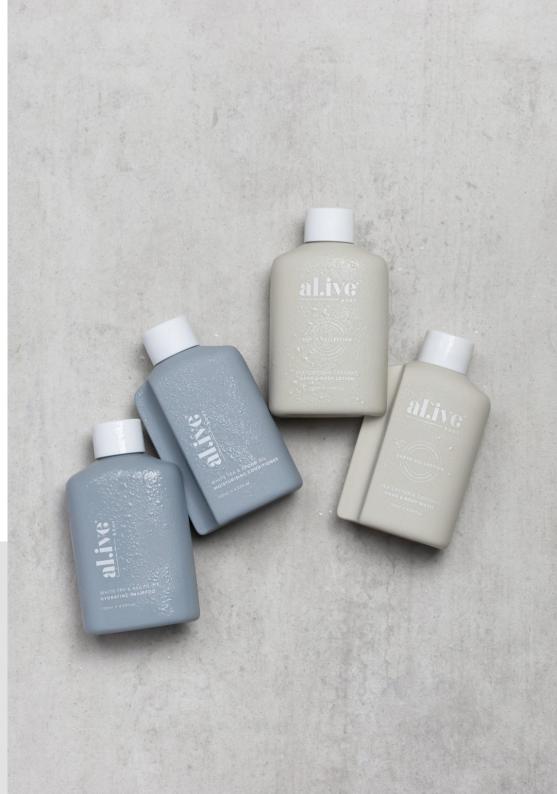

# KAFFIR LIME & GREEN TEA

Available in:

- + HAND & BODY WASH (500ML)
- + HAND & BODY LOTION (500ML)
- + HAND & BODY DUO (2x500ML + TRAY)

Kaffir Lime is a natural extract with a bright and zesty scent that invigorates the senses.

# COCONUT & WILD ORANGE

Available in:

- + HAND & BODY WASH (500ML)
- + HAND & BODY LOTION (500ML)
- + HAND & BODY DUO (2x500ML + TRAY)

Coconut Oil is rich in essential fatty acids that contribute protective qualities, and it absorbs quickly, leaving skin hydrated.