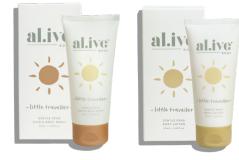

# LITTLE TRAVELLER RANGE

Available in:

- + GENTLE PEAR HAIR & BODY WASH (50ML)
- + GENTLE PEAR BODY LOTION (50ML)
- + LITTLE TRAVELLER PACK
- + BABY STARFISH KONJAC SPONGE GREEN
- + BABY STARFISH KONJAC SPONGE PINK

Ideal for baby's first family holiday, these perfectly portioned minis are designed to nourish skin in a big way whilst saving on space.

Our iconic al.ive body Baby Hair & Body Wash and Body Lotion are daily essentials for every young family. Now your full-size Duo can stay home while you're away, and our Little Traveller tubes are an easy and mess-free way to take your Wash & Lotion with you.