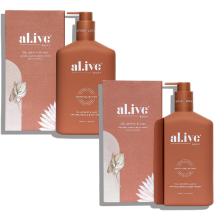

### APPLEWOOD & GOJI BERRY

Available in:

- + HAND & BODY WASH (500ML)
- + HAND & BODY LOTION (500ML)
- + HAND & BODY DUO (2x500ML + TRAY)

Goji Berry is a rich source of phenols that help defend skin from damage.

Apple Fruit Extract is renowned as a potent source of antioxidants, protecting and supporting optimal skin health.

Aloe Vera Leaf Juice has highly regarded skin soothing and hydrating properties.