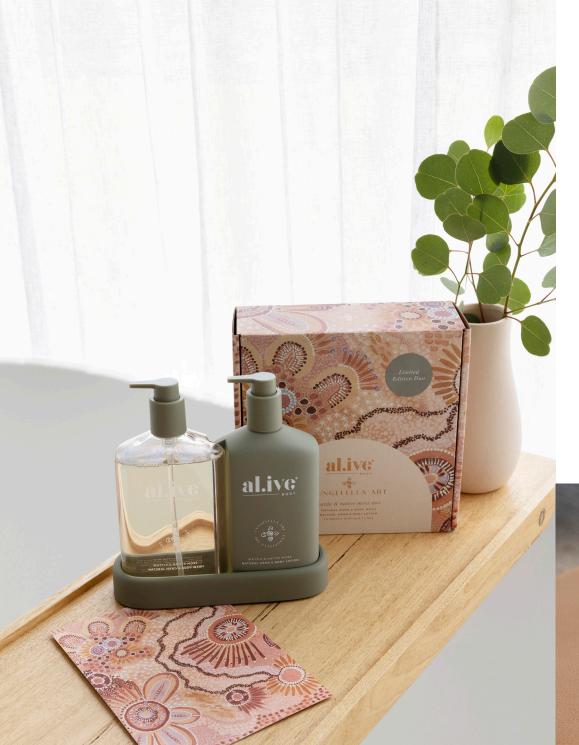

#### AL.IVE BODY X CUNGELELLA ART

Available in:

+ CUNGELELLA ART - WASH & LOTION DUO + ART PRINT - WATTLE & NATIVE MOSS (2X 500ML)

+ CUNGELELLA ART - MINI SOY CANDLE - WATTLE & NATIVE MOSS (170G)

+ CUNGELELLA ART - HAND CREAM & LIP BALM GIFT SET (15ML + 80G)

+ CUNGELELLA ART - MINI DIFFUSER -WATTLE & NATIVE MOSS (90ML) The natural environment and pristine landscapes serve as vital inspiration for the products we've crafted to be part of the al.ive body collection. It is this reverence for our beautiful country that serves the natural alignment with female indigenous artists Cungelella Art.

We are proud to bring this collaboration to life. It has been a joy to work with another set of sisters, who are also mothers and creatives. Each product from this collection adorned with the work of Cungelella Art, capturing the colours, textures & history of their homeland -Kalkatungu Country.