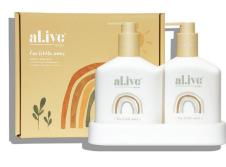

#### Available in:

- + GENTLE PEAR DUO (2x 320ML + TRAY)
- + GENTLE PEAR HAIR & BODY WASH (320ML)
- + GENTLE PEAR BODY LOTION (320ML)
- + GENTLE PEAR HAIR & BODY WASH REFILL (640ML) products that new Mums can trust and
- + GENTLE PEAR BODY LOTION REFILL (640ML)
- + NAPPY CREAM (80ML)
- + 100% NATURAL NURSING BALM (50ML)

Formulated with carefully selected ingredients for young skin, the baby range is infused with Pear Extract, Jojoba Oil and Calendula which work together to keep skin soothed and moisturised.

Natural and gentle, these are essential products that new Mums can trust and that little ones will love.