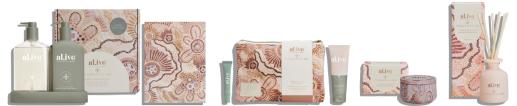

#### AL.IVE BODY X CUNGELELLA ART

Available in:

+ CUNGELELLA ART - WASH & LOTION DUO + ART PRINT - WATTLE & NATIVE MOSS (2X 500ML)

+ CUNGELELLA ART - MINI SOY CANDLE - WATTLE & NATIVE MOSS (170G)

+ CUNGELELLA ART - HAND CREAM & LIP BALM GIFT SET (15ML + 80G)

+ CUNGELELLA ART - MINI DIFFUSER -WATTLE & NATIVE MOSS (90ML) The natural environment and pristine landscapes serve as vital inspiration for the products we've crafted to be part of the al.ive body collection. It is this reverence for our beautiful country that serves the natural alignment with female indigenous artists Cungelella Art.

We are proud to bring this collaboration to life. It has been a joy to work with another set of sisters, who are also mothers and creatives. Each product from this collection adorned with the work of Cungelella Art, capturing the colours, textures & history of their homeland -Kalkatungu Country.