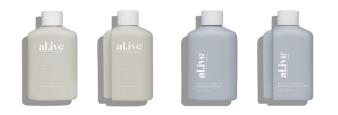

#### FIG, APRICOT & SAGE

Available in:

- + HAND & BODY WASH (500ML)
- + HAND & BODY LOTION (500ML)
- + HAND & BODY DUO (2x500ML + TRAY)

Fig Extract provides a boost of vitamins and antioxidants to rejuvenate the skin.

### APPLEWOOD & GOJI BERRY

Available in:

- + HAND & BODY WASH (500ML)
- + HAND & BODY LOTION (500ML)
- + HAND & BODY DUO (2x500ML + TRAY)

Goji Berry is a rich source of phenols that help defend skin from damage.

# KAFFIR LIME & GREEN TEA

Available in:

- + HAND & BODY WASH (500ML)
- + HAND & BODY LOTION (500ML)
- + HAND & BODY DUO (2x500ML + TRAY)

Kaffir Lime is a natural extract with a bright and zesty scent that invigorates the senses.

# COCONUT & WILD ORANGE

Available in:

- + HAND & BODY WASH (500ML)
- + HAND & BODY LOTION (500ML)
- + HAND & BODY DUO (2x500ML + TRAY)

Coconut Oil is rich in essential fatty acids that contribute protective qualities, and it absorbs quickly, leaving skin hydrated.