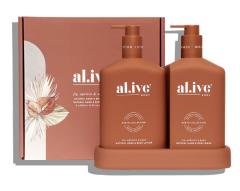

### APPLEWOOD & GOJI BERRY

Available in:

- + HAND & BODY WASH (500ML)
- + HAND & BODY LOTION (500ML)
- + HAND & BODY DUO (2x500ML + TRAY)

Goji Berry is a rich source of phenols that help defend skin from damage.

Apple Fruit Extract is renowned as a potent source of antioxidants, protecting and supporting optimal skin health.

Aloe Vera Leaf Juice has highly regarded skin soothing and hydrating properties.