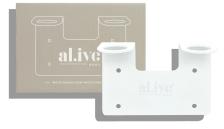

#### SOAP BOTTLE HOLDERS

Available for Wash & Lotion:

- + DOUBLE WHITE
- + SINGLE WHITE
- + DOUBLE GOLD
- + SINGLE GOLD

Perfectly designed to fit one or two of our al.ive body bottles. Can be installed with adhesive strips or screws (both included).