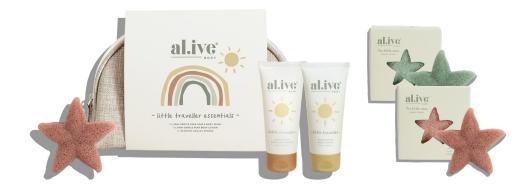

# LITTLE TRAVELLER RANGE

Available in:

- + GENTLE PEAR HAIR & BODY WASH (50ML)
- + GENTLE PEAR BODY LOTION (50ML)
- + LITTLE TRAVELLER PACK
- + BABY STARFISH KONJAC SPONGE GREEN
- + BABY STARFISH KONJAC SPONGE PINK

Ideal for baby's first family holiday, these perfectly portioned minis are designed to nourish skin in a big way whilst saving on space.

Our iconic al.ive body Baby Hair & Body Wash and Body Lotion are daily essentials for every young family. Now your full-size Duo can stay home while you're away, and our Little Traveller tubes are an easy and mess-free way to take your Wash & Lotion with you.