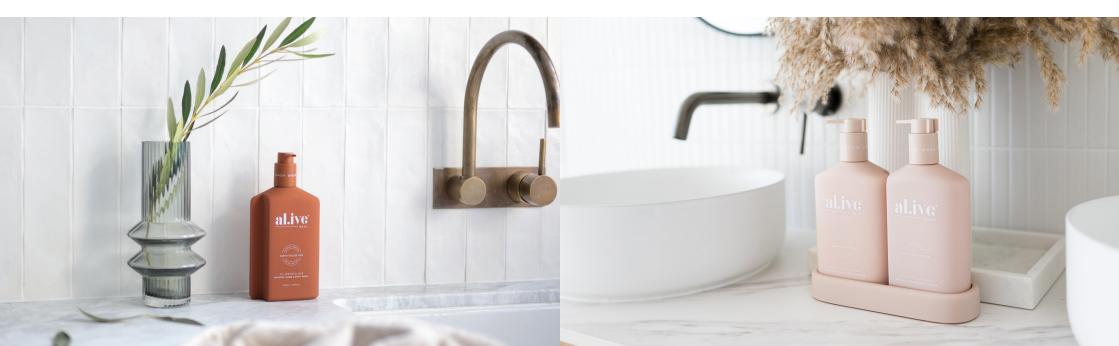

#### FIG, APRICOT & SAGE

Available in:

- + HAND & BODY WASH (500ML)
- + HAND & BODY LOTION (500ML)
- + HAND & BODY DUO (2x500ML + TRAY)

Fig Extract provides a boost of vitamins and antioxidants to rejuvenate the skin.

Apricot Kernel Oil is highly nourishing, moisturising and rich in vitamins A & E.

Clary Sage Oil has a balancing and calming effect on both the skin and mood.