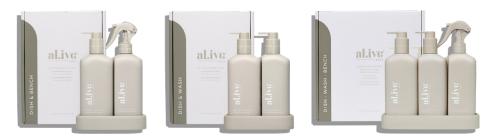

#### THE PREMIUM KITCHEN RANGE

Available in:

- + DISH & BENCH DUO (2x300ml + TRAY)
- + DISH & WASH DUO (2x300ml + TRAY)
- + DISHWASHING LIQUID (300ML)
- + KITCHEN BENCH SPRAY (300ML)
- + NATURAL HAND WASH (300ML)
- + HAND SANITISER GEL (300ML)
- + AIR FRESHENER (300ML)

KITCHEN TRIO (3x300ml + TRAY) contains: + DISH WASHING LIQUID (300ML) + BENCH SPRAY (300ML)

+ HAND WASH (300ML)

A suite of beautiful yet practical kitchen products that deserve a place on your countertop. With thoughtful design brought to life, there is a Kitchen Duo & Trio available for every need and desire.

The innovative range allows you to customise your pair of products to whichever suits your kitchen best. Choose from a Bench Spray, Hand Wash, Hand Sanitiser Gel or Air Freshener to accompany your Dishwashing Liquid.