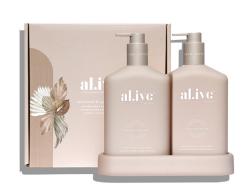

### RASPBERRY BLOSSOM & JUNIPER

Available in:

- + HAND & BODY DUO (2x500ML + TRAY)
- + HAND & BODY WASH (500ML)
- + HAND & BODY LOTION (500ML)

Raspberry Extract is high in a myriad of antioxidants that can help skin fight discolouration and loss of firmness.

Juniper has skin-protective qualities due to its antioxidant and flavonoid content.