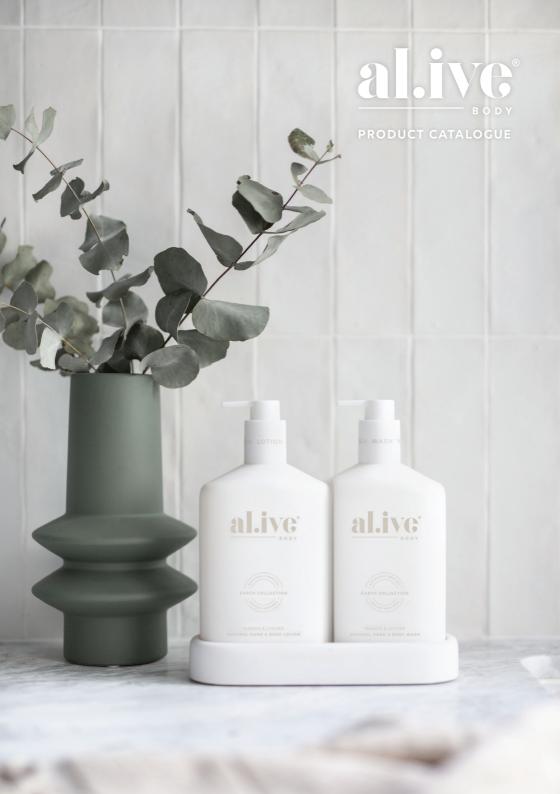

#### FIG, APRICOT & SAGE

Available in:

- + HAND & BODY WASH (500ML)
- + HAND & BODY LOTION (500ML)
- + HAND & BODY DUO (2x500ML + TRAY)

Fig Extract provides a boost of vitamins and antioxidants to rejuvenate the skin.

Apricot Kernel Oil is highly nourishing, moisturising and rich in vitamins A & E.

Clary Sage Oil has a balancing and calming effect on both the skin and mood.