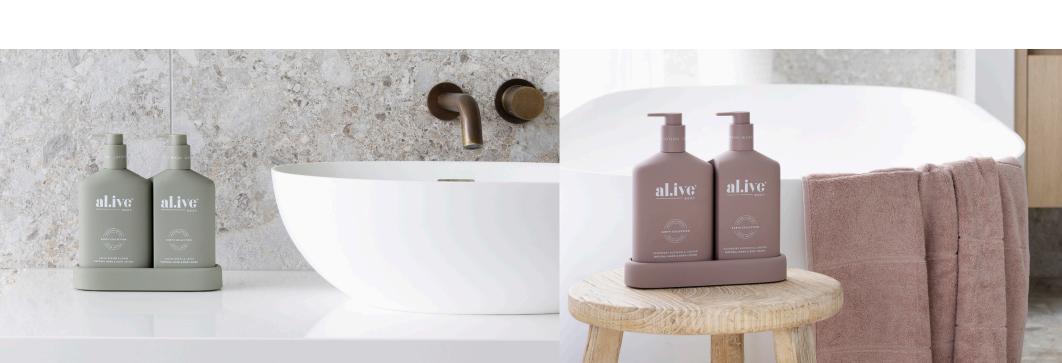

#### SOAP BOTTLE HOLDERS

Available for Wash & Lotion:

- + DOUBLE WHITE
- + SINGLE WHITE
- + DOUBLE GOLD
- + SINGLE GOLD

Perfectly designed to fit one or two of our al.ive body bottles. Can be installed with adhesive strips or screws (both included).