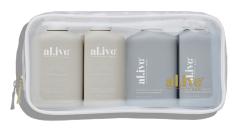

# TRAVEL COLLECTION

#### Available in:

- + SEA COTTON & COCONUT TRAVEL HAND & BODY WASH (120ML)
- + SEA COTTON & COCONUT TRAVEL HAND & BODY LOTION (120ML)
- + TRAVEL HYDRATING SHAMPOO (120ML)
- + TRAVEL MOISTURISING CONDITIONER (120ML)
- + TRAVEL ESSENTIALS PACK (4X120ML + BAG)

A collection designed for convenience and those who are always on the go.

Pairing our Sea Cotton & Coconut Wash & Lotion Duo and our White Tea & Argan Oil Hare Care Duo in a carry bag. Rich in botanical extracts, the Hydrating Shampoo gently cleanses hair and scalp whilst the Moisturising Conditioner nourishes and repairs.