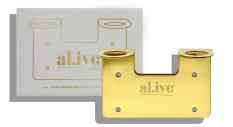

#### SOAP BOTTLE HOLDERS

Available for Wash & Lotion:

- + DOUBLE WHITE
- + SINGLE WHITE
- + DOUBLE GOLD
- + SINGLE GOLD

Perfectly designed to fit one or two of our al.ive body bottles. Can be installed with adhesive strips or screws (both included).