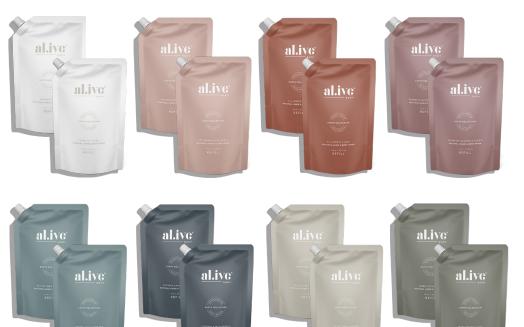

#### REFILL POUCHES

Available in Wash & Lotion:

- + MANGO & LYCHEE (1 LITRE)
- + APPLEWOOD & GOJI BERRY (1 LITRE)
- + FIG, APRICOT & SAGE (1 LITRE)
- + RASPBERRY BLOSSOM & JUNIPER (1 LITRE)
- + KAFFIR LIME & GREEN TEA (1 LITRE)
- + COCONUT & WILD ORANGE (1 LITRE)
- + SEA COTTON & COCONUT (1 LITRE)
- + GREEN PEPPER & LOTUS (1 LITRE)

Our refill pouches use 85% less plastic, helping to reduce the amount of plastic ending up in landfill.

bottles twice over.

Our 1 litre Refill Pouches are designed

to refill your existing 500ml al.ive body