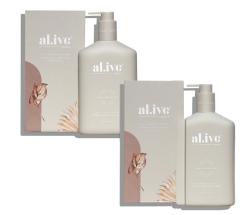

### APPLEWOOD & GOJI BERRY

Available in:

- + HAND & BODY WASH (500ML)
- + HAND & BODY LOTION (500ML)
- + HAND & BODY DUO (2x500ML + TRAY)

Goji Berry is a rich source of phenols that help defend skin from damage.

Apple Fruit Extract is renowned as a potent source of antioxidants, protecting and supporting optimal skin health.

Aloe Vera Leaf Juice has highly regarded skin soothing and hydrating properties.