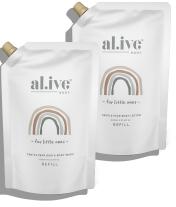

#### REFILL POUCHES

Available in Wash & Lotion:

- + MANGO & LYCHEE (1 LITRE)
- + APPLEWOOD & GOJI BERRY (1 LITRE)
- + FIG, APRICOT & SAGE (1 LITRE)
- + RASPBERRY BLOSSOM & JUNIPER (1 LITRE)
- + KAFFIR LIME & GREEN TEA (1 LITRE)
- + COCONUT & WILD ORANGE (1 LITRE)
- + SEA COTTON & COCONUT (1 LITRE)
- + GREEN PEPPER & LOTUS (1 LITRE)

Our refill pouches use 85% less plastic, helping to reduce the amount of plastic ending up in landfill.

bottles twice over.

Our 1 litre Refill Pouches are designed

to refill your existing 500ml al.ive body