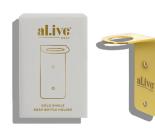

#### SOAP BOTTLE HOLDERS

Available for Wash & Lotion:

- + DOUBLE WHITE
- + SINGLE WHITE
- + DOUBLE GOLD
- + SINGLE GOLD

Perfectly designed to fit one or two of our al.ive body bottles. Can be installed with adhesive strips or screws (both included).