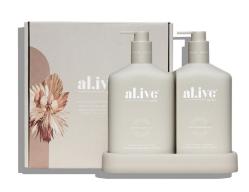

#### FIG, APRICOT & SAGE

Available in:

- + HAND & BODY WASH (500ML)
- + HAND & BODY LOTION (500ML)
- + HAND & BODY DUO (2x500ML + TRAY)

Fig Extract provides a boost of vitamins and antioxidants to rejuvenate the skin.

Apricot Kernel Oil is highly nourishing, moisturising and rich in vitamins A & E.

Clary Sage Oil has a balancing and calming effect on both the skin and mood.