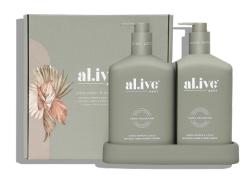

# KAFFIR LIME & GREEN TEA

Available in:

- + HAND & BODY WASH (500ML)
- + HAND & BODY LOTION (500ML)
- + HAND & BODY DUO (2x500ML + TRAY)

Kaffir Lime is a natural extract with a bright and zesty scent that invigorates the senses.

Green Tea is antioxidant rich and possesses potent skin soothing benefits. It has been shown to improve the appearance of sun-damaged skin.