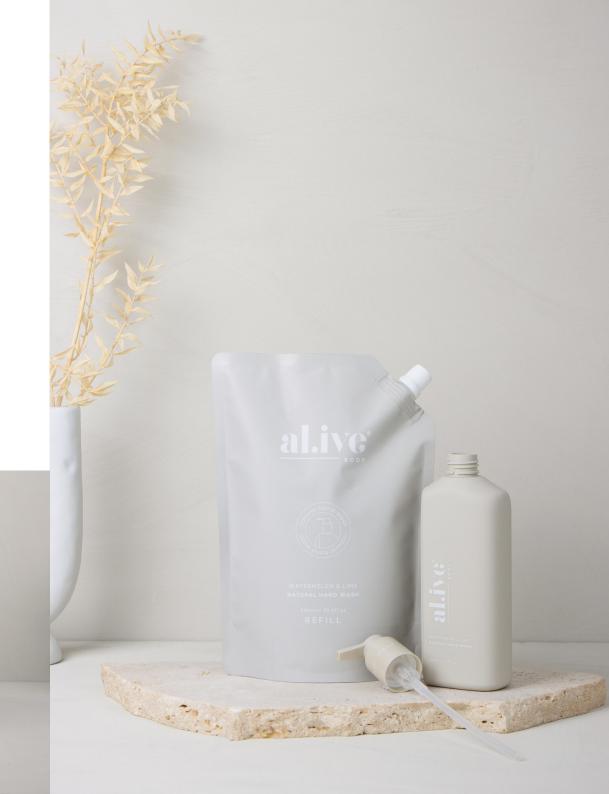

#### REFILL POUCHES

Available in Wash & Lotion:

- + MANGO & LYCHEE (1 LITRE)
- + APPLEWOOD & GOJI BERRY (1 LITRE)
- + FIG, APRICOT & SAGE (1 LITRE)
- + RASPBERRY BLOSSOM & JUNIPER (1 LITRE)
- + KAFFIR LIME & GREEN TEA (1 LITRE)
- + COCONUT & WILD ORANGE (1 LITRE)
- + SEA COTTON & COCONUT (1 LITRE)
- + GREEN PEPPER & LOTUS (1 LITRE)

Our refill pouches use 85% less plastic, helping to reduce the amount of plastic ending up in landfill.

bottles twice over.

Our 1 litre Refill Pouches are designed

to refill your existing 500ml al.ive body