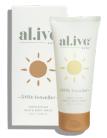

# - little traveller mini tubes - -

## SIZES:

- + HAIR & BODY WASH (50ML)
- + BODY LOTION (50ML)

Your favourite products for little ones, now even littler!

The al.ive body baby Hair & Body Wash is formulated with carefully selected ingredients for young skin. Crafted with Pear Extract, Jojoba Oil and Calendula, this gentle wash leaves skin cleansed, soft and smooth.

The Body Lotion is infused with Pear Extract, Jojoba Oil and Calendula, which work together to soothe and moisturise the skin.