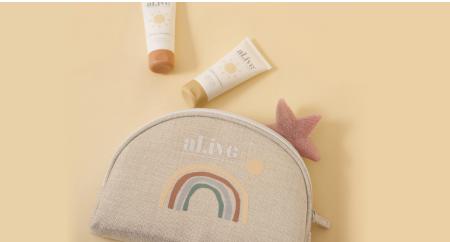

# - travel pack & Konjac sponges -

## SIZES:

- + BABY TRAVEL PACK
- + BABY KONJAC SPONGE (GREEN OR PINK

Our iconic al.ive body Baby Hair & Body Wash and Body Lotion are daily essentials for every young family. Now your full-size Duo can stay home while you're away, and our Little Traveller tubes are an easy and mess-free way to take your Wash & Lotion with you.

Not just for young adventurers, our Little Traveller Essentials is also a perfect way to trial the range, as well as making a thoughtful gift for new parents.