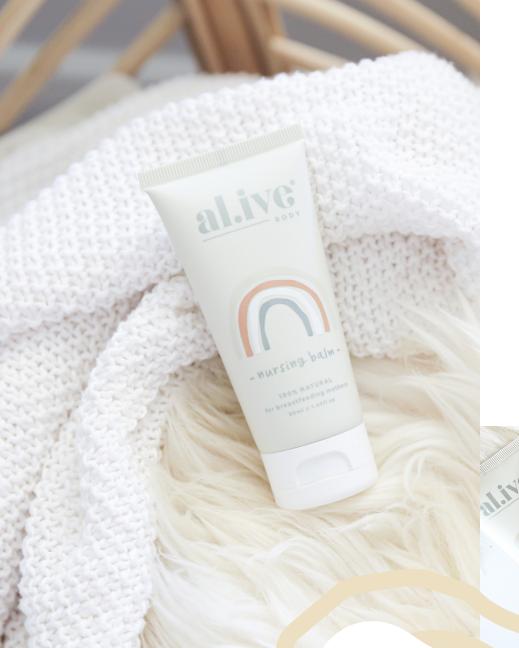

# - nursing balm -

## SIZES:

+ NURSING BALM 100% NATURAL (50ML)

The al.ive body baby Nursing Balm s made with 100% natural ingredients. The Nursing Balm soothes and protects dry, sensitive nipples during the preastfeeding stage and is safe for both mum and baby. Contains no synthetic fragrances.

Ideal for use 1-2 months prior to birth, to soothe and condition nipples ahead of breastfeeding.