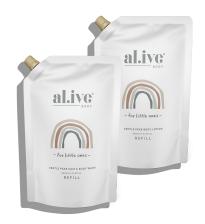

## SIZES:

- + HAIR & BODY WASH (640MI)
- + BODYLOTION (640ML)

Our 640ml Refill Pouches are designed to refill your existing 320ml al.ive body baby bottles twice over

Our refill pouches use 88% less plastic, helping to reduce the amount of plastic ending up in landfill.