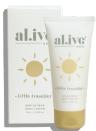

# - little traveller mini tubes - -

## SIZES:

- + HAIR & BODY WASH (50ML)
- + BODY LOTION (50ML)

Your favourite products for little ones, now even littler!

The al.ive body baby Hair & Body Wash is formulated with carefully selected ingredients for young skin. Crafted with Pear Extract, Jojoba Oil and Calendula, this gentle wash leaves skin cleansed, soft and smooth.

The Body Lotion is infused with Pear Extract, Jojoba Oil and Calendula, which work together to soothe and moisturise the skin.