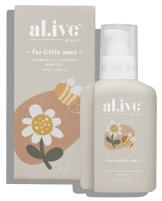

## SIZES:

+ CHAMOMILE & LAVENDAR BABY OIL (120ML)

The perfect complement to our existing suite of products, parents can now add this product to their night time routine and care for their bubs skin with al.ive body baby from bath to bed time.