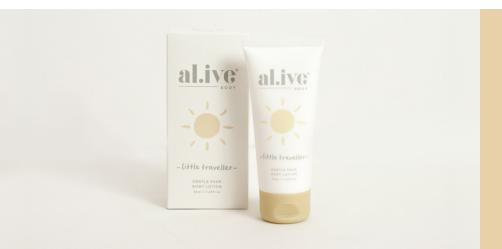

# - little traveller mini tubes - -

## SIZES:

- + HAIR & BODY WASH (50ML)
- + BODY LOTION (50ML)

Your favourite products for little ones, now even littler!

The al.ive body baby Hair & Body Wash is formulated with carefully selected ingredients for young skin. Crafted with Pear Extract, Jojoba Oil and Calendula, this gentle wash leaves skin cleansed, soft and smooth.

The Body Lotion is infused with Pear Extract, Jojoba Oil and Calendula, which work together to soothe and moisturise the skin.