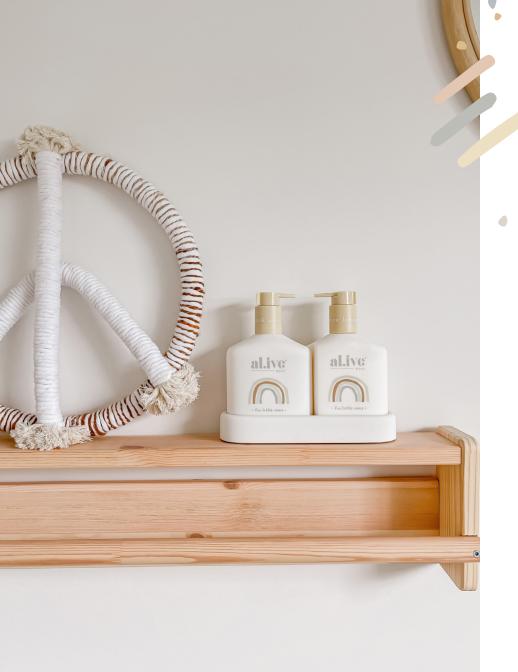

## SIZES:

+ HAIR & BODY DUO (2x320ML + TRAY)

Introducing The Baby Duo, containing a 320ml Hair & Body Wash, 320ml Body Lotion and a matching tray, this duo uses carefully selected ingredients for young skin. Infused with Pear Extract, Jojoba Oil and Calendula this duo will work to cleanse and moisturise your little one's skin.

Enjoy the 100% natural fragrance of gentle pear extract, a sweet and fruity scent that you and your little one will love. The elegantly designed tray contains and steadies the duo, ensuring you can dispense one-handed with ease