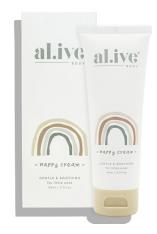

## SIZES:

+ BODY LOTION (320ML)

The al.ive body baby Body Lotion in Gentle Pear is formulated with carefully selected ingredients for young skin. Our body lotion for little ones is infused with Pear Extract, Jojoba Oil and Calendula which work together to soothe and moisturise skin.

Enjoy the 100% natural fragrance of gentle pear extract, a sweet and fruity scent that you and your little one will love.