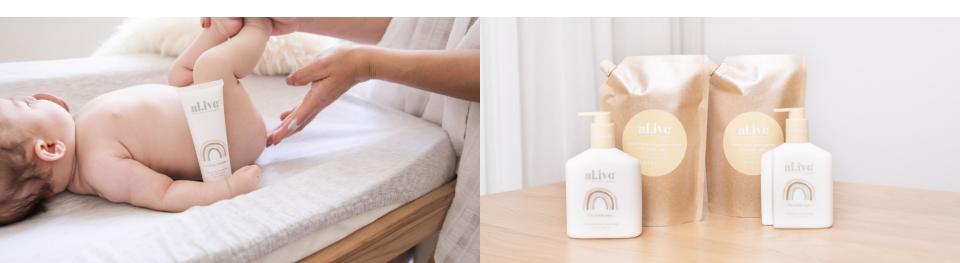

al.ive body baby combines naturally derived, proven safe and effective ingredients to nourish the skin of both Mum and Bub. And we've kept functionality in mind — al.ive body baby products make mum's life easier with their easy-to-use pumps and no-mess caps.

## SIZES:

+ HAIR & BODY DUO (2x320ML + TRAY)

Introducing The Baby Duo, containing a 320ml Hair & Body Wash, 320ml Body Lotion and a matching tray, this duo uses carefully selected ingredients for young skin. Infused with Pear Extract, Jojoba Oil and Calendula this duo will work to cleanse and moisturise your little one's skin.

Enjoy the 100% natural fragrance of gentle pear extract, a sweet and fruity scent that you and your little one will love. The elegantly designed tray contains and steadies the duo, ensuring you can dispense one-handed with ease