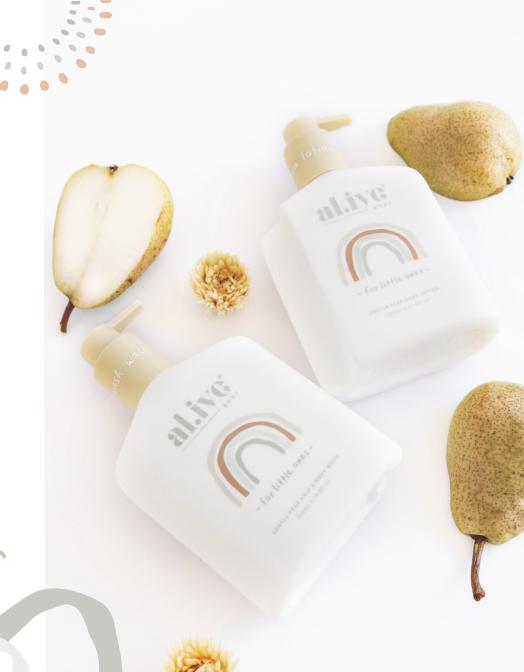

## PEAR EXTRACT

Imparts a sweet and fruity scent whilst being gentle on young skin.

## SIZES:

+ HAIR & BODY DUO (2x320ML + TRAY)

Introducing The Baby Duo, containing a 320ml Hair & Body Wash, 320ml Body Lotion and a matching tray, this duo uses carefully selected ingredients for young skin. Infused with Pear Extract, Jojoba Oil and Calendula this duo will work to cleanse and moisturise your little one's skin.

Enjoy the 100% natural fragrance of gentle pear extract, a sweet and fruity scent that you and your little one will love. The elegantly designed tray contains and steadies the duo, ensuring you can dispense one-handed with ease