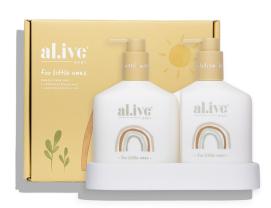

## SIZES:

+ HAIR & BODY DUO (2x320ML + TRAY)

Introducing The Baby Duo, containing a 320ml Hair & Body Wash, 320ml Body Lotion and a matching tray, this duo uses carefully selected ingredients for young skin. Infused with Pear Extract, Jojoba Oil and Calendula this duo will work to cleanse and moisturise your little one's skin.

Enjoy the 100% natural fragrance of gentle pear extract, a sweet and fruity scent that you and your little one will love. The elegantly designed tray contains and steadies the duo, ensuring you can dispense one-handed with ease