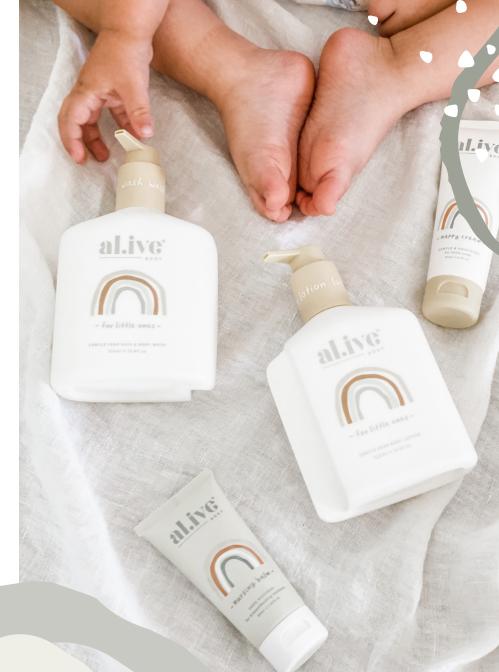

## SIZES:

+ HAIR & BODY DUO (2x320ML + TRAY)

Introducing The Baby Duo, containing a 320ml Hair & Body Wash, 320ml Body Lotion and a matching tray, this duo uses carefully selected ingredients for young skin. Infused with Pear Extract, Jojoba Oil and Calendula this duo will work to cleanse and moisturise your little one's skin.

Enjoy the 100% natural fragrance of gentle pear extract, a sweet and fruity scent that you and your little one will love. The elegantly designed tray contains and steadies the duo, ensuring you can dispense one-handed with ease