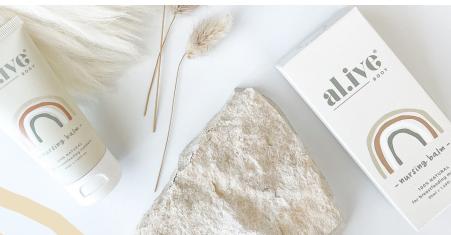

# - nursing balm -

## SIZES:

+ NURSING BALM 100% NATURAL (50ML)

The al.ive body baby Nursing Balm s made with 100% natural ingredients. The Nursing Balm soothes and protects dry, sensitive nipples during the preastfeeding stage and is safe for both mum and baby. Contains no synthetic fragrances.

Ideal for use 1-2 months prior to birth, to soothe and condition nipples ahead of breastfeeding.