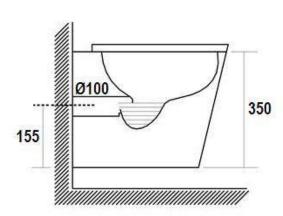

## RIMLESS WALL HUNG TOILET PAN

- WHP01MW
- Matte white
- 15-year ceramic warranty
- 1-year seat warranty
- Top entry fixing point WFI S
- 4 star
- 3.4L average flush
- Product should be inspected prior to installation for surface damages.
- All plumbing fittings should be installed by a qualified plumber in accordance with state laws.