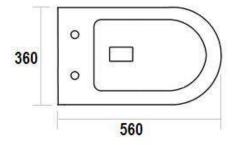

## RIMLESS WALL HUNG TOILET PAN

- WHP01MW
- Matte white
- 15-year ceramic warranty
- 1-year seat warranty
- Top entry fixing point WFI S
- 4 star
- 3.4L average flush
- Product should be inspected prior to installation for surface damages.
- All plumbing fittings should be installed by a qualified plumber in accordance with state laws.