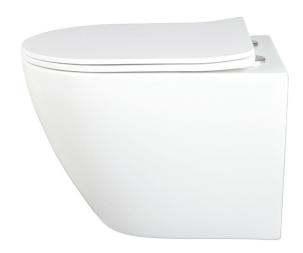

## RIMLESS WALL HUNG TOILET PAN

- WHP01MW
- Matte white
- 15-year ceramic warranty
- 1-year seat warranty
- Top entry fixing point WFI S
- 4 star
- 3.4L average flush
- Product should be inspected prior to installation for surface damages.
- All plumbing fittings should be installed by a qualified plumber in accordance with state laws.