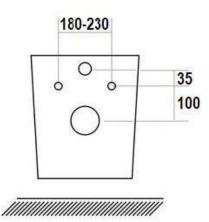

## RIMLESS WALL HUNG TOILET PAN

- WHP01MW
- Matte white
- 15-year ceramic warranty
- 1-year seat warranty
- Top entry fixing point WFI S
- 4 star
- 3.4L average flush
- Product should be inspected prior to installation for surface damages.
- All plumbing fittings should be installed by a qualified plumber in accordance with state laws.