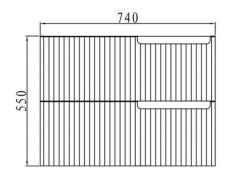

## 740MM WALL HUNG VANITY

- NOOS75MW
- 740x450x550mm
- Matte White
- Plywood
- Open back
- Waste cut-out top and bottom drawers
- 7-year residential warranty
- Product should be inspected prior to installation for surface damages.
- Clean with soapy water or a mild detergent and a soft cloth and rinse with warm water.
- All plumbing fitting should be installed by a qualified plumber in accordance with state laws.