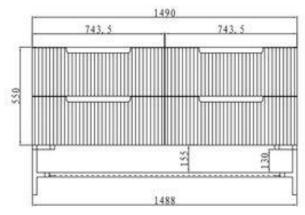

## 1490MM WALL HUNG VANITY

- NOOS15MW
- 1490x450x550mm
- Matte White
- Plywood
- Open back
- Waste cut-out top and bottom drawers
- 7-year residential warranty
- Product should be inspected prior to installation for surface damages.
- Clean with soapy water or a mild detergent and a soft cloth and rinse with warm water.
- All plumbing fitting should be installed by a qualified plumber in accordance with state laws.