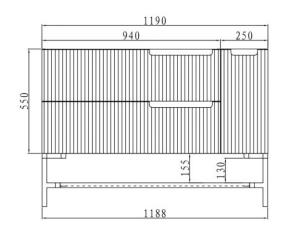

## 1190MM WALL HUNG VANITY

- NOOS12MW
- 1190x450x550mm
- Matte White
- Plywood
- Open back
- Waste cut-out top and bottom drawers
- 7-year residential warranty
- Product should be inspected prior to installation for surface damages.
- Clean with soapy water or a mild detergent and a soft cloth and rinse with warm water.
- All plumbing fitting should be installed by a qualified plumber in accordance with state laws.

#### Please note: