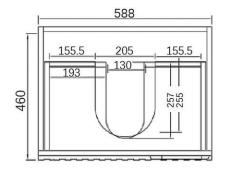

## 590MM WALL HUNG VANITY

- NOOS60MW
- 590x450x550mm
- Matte White
- Plywood
- Open back
- Waste cut-out top and bottom drawers
- 7-year residential warranty
- Product should be inspected prior to installation for surface damages.
- Clean with soapy water or a mild detergent and a soft cloth and rinse with warm water.
- All plumbing fitting should be installed by a qualified plumber in accordance with state laws.