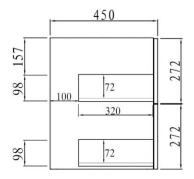

## 740MM WALL HUNG VANITY

- NOOS75MW
- 740x450x550mm
- Matte White
- Plywood
- Open back
- Waste cut-out top and bottom drawers
- 7-year residential warranty
- Product should be inspected prior to installation for surface damages.
- Clean with soapy water or a mild detergent and a soft cloth and rinse with warm water.
- All plumbing fitting should be installed by a qualified plumber in accordance with state laws.