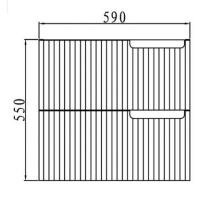

## 590MM WALL HUNG VANITY

- NOOS60MW
- 590x450x550mm
- Matte White
- Plywood
- Open back
- Waste cut-out top and bottom drawers
- 7-year residential warranty
- Product should be inspected prior to installation for surface damages.
- Clean with soapy water or a mild detergent and a soft cloth and rinse with warm water.
- All plumbing fitting should be installed by a qualified plumber in accordance with state laws.