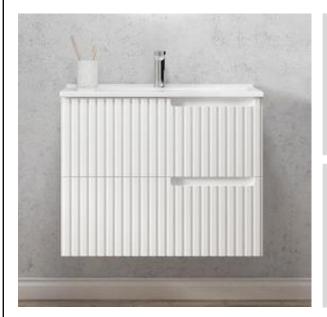

## 590MM WALL HUNG VANITY

- NOOS60MW
- 590x450x550mm
- Matte White
- Plywood
- Open back
- Waste cut-out top and bottom drawers
- 7-year residential warranty
- Product should be inspected prior to installation for surface damages.
- Clean with soapy water or a mild detergent and a soft cloth and rinse with warm water.
- All plumbing fitting should be installed by a qualified plumber in accordance with state laws.