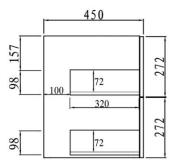

## 1190MM WALL HUNG VANITY

- NOOS12MW
- 1190x450x550mm
- Matte White
- Plywood
- Open back
- Waste cut-out top and bottom drawers
- 7-year residential warranty
- Product should be inspected prior to installation for surface damages.
- Clean with soapy water or a mild detergent and a soft cloth and rinse with warm water.
- All plumbing fitting should be installed by a qualified plumber in accordance with state laws.