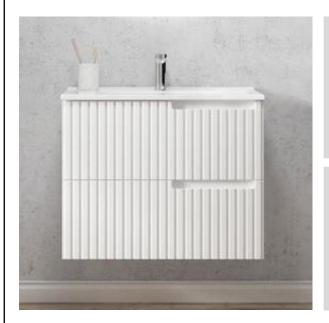

# NOOSA

## 590MM WALL HUNG VANITY

- NOOS60MW
- 590x450x550mm
- Matte White
- Plywood
- Open back
- Waste cut-out top and bottom drawers
- 7-year residential warranty
- Product should be inspected prior to installation for surface damages.
- Clean with soapy water or a mild detergent and a soft cloth and rinse with warm water.
- All plumbing fitting should be installed by a qualified plumber in accordance with state laws.