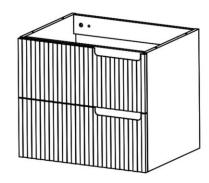

## 590MM WALL HUNG VANITY

- NOOS60MW
- 590x450x550mm
- Matte White
- Plywood
- Open back
- Waste cut-out top and bottom drawers
- 7-year residential warranty
- Product should be inspected prior to installation for surface damages.
- Clean with soapy water or a mild detergent and a soft cloth and rinse with warm water.
- All plumbing fitting should be installed by a qualified plumber in accordance with state laws.