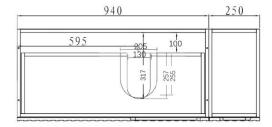

## 1190MM WALL HUNG VANITY

- NOOS12MW
- 1190x450x550mm
- Matte White
- Plywood
- Open back
- Waste cut-out top and bottom drawers
- 7-year residential warranty
- Product should be inspected prior to installation for surface damages.
- Clean with soapy water or a mild detergent and a soft cloth and rinse with warm water.
- All plumbing fitting should be installed by a qualified plumber in accordance with state laws.

#### Please note: