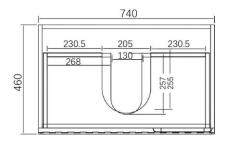

## 740MM WALL HUNG VANITY

- NOOS75MW
- 740x450x550mm
- Matte White
- Plywood
- Open back
- Waste cut-out top and bottom drawers
- 7-year residential warranty
- Product should be inspected prior to installation for surface damages.
- Clean with soapy water or a mild detergent and a soft cloth and rinse with warm water.
- All plumbing fitting should be installed by a qualified plumber in accordance with state laws.