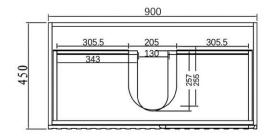

## 1190MM WALL HUNG VANITY

- NOOS12MW
- 1190x450x550mm
- Matte White
- Plywood
- Open back
- Waste cut-out top and bottom drawers
- 7-year residential warranty
- Product should be inspected prior to installation for surface damages.
- Clean with soapy water or a mild detergent and a soft cloth and rinse with warm water.
- All plumbing fitting should be installed by a qualified plumber in accordance with state laws.