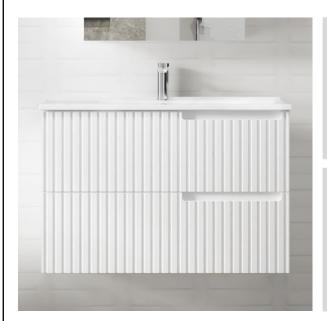

## 890MM WALL HUNG VANITY

- NOOS90MW
- 890x450x550mm
- Matte White
- Plywood
- Open back
- Waste cut-out top and bottom drawers
- 7-year residential warranty
- Product should be inspected prior to installation for surface damages.
- Clean with soapy water or a mild detergent and a soft cloth and rinse with warm water.
- All plumbing fitting should be installed by a qualified plumber in accordance with state laws.