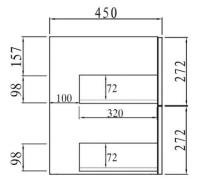

## 740MM WALL HUNG VANITY

- NOOS75MW
- 740x450x550mm
- Matte White
- Plywood
- Open back
- Waste cut-out top and bottom drawers
- 7-year residential warranty
- Product should be inspected prior to installation for surface damages.
- Clean with soapy water or a mild detergent and a soft cloth and rinse with warm water.
- All plumbing fitting should be installed by a qualified plumber in accordance with state laws.