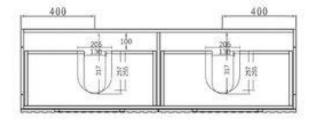

## 1490MM WALL HUNG VANITY

- NOOS15MW
- 1490x450x550mm
- Matte White
- Plywood
- Open back
- Waste cut-out top and bottom drawers
- 7-year residential warranty
- Product should be inspected prior to installation for surface damages.
- Clean with soapy water or a mild detergent and a soft cloth and rinse with warm water.
- All plumbing fitting should be installed by a qualified plumber in accordance with state laws.