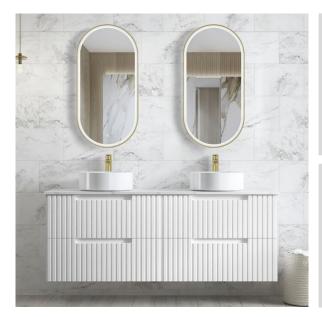

## 1490MM WALL HUNG VANITY

- NOOS15MW
- 1490x450x550mm
- Matte White
- Plywood
- Open back
- Waste cut-out top and bottom drawers
- 7-year residential warranty
- Product should be inspected prior to installation for surface damages.
- Clean with soapy water or a mild detergent and a soft cloth and rinse with warm water.
- All plumbing fitting should be installed by a qualified plumber in accordance with state laws.