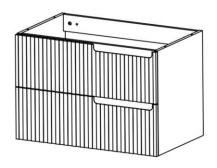

## 740MM WALL HUNG VANITY

- NOOS75MW
- 740x450x550mm
- Matte White
- Plywood
- Open back
- Waste cut-out top and bottom drawers
- 7-year residential warranty
- Product should be inspected prior to installation for surface damages.
- Clean with soapy water or a mild detergent and a soft cloth and rinse with warm water.
- All plumbing fitting should be installed by a qualified plumber in accordance with state laws.