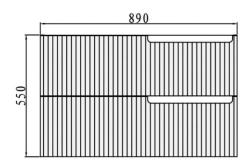

## 890MM WALL HUNG VANITY

- NOOS90MW
- 890x450x550mm
- Matte White
- Plywood
- Open back
- Waste cut-out top and bottom drawers
- 7-year residential warranty
- Product should be inspected prior to installation for surface damages.
- Clean with soapy water or a mild detergent and a soft cloth and rinse with warm water.
- All plumbing fitting should be installed by a qualified plumber in accordance with state laws.