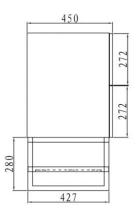

## 590MM WALL HUNG VANITY

- NOOS60MW
- 590x450x550mm
- Matte White
- Plywood
- Open back
- Waste cut-out top and bottom drawers
- 7-year residential warranty
- Product should be inspected prior to installation for surface damages.
- Clean with soapy water or a mild detergent and a soft cloth and rinse with warm water.
- All plumbing fitting should be installed by a qualified plumber in accordance with state laws.

#### Please note: