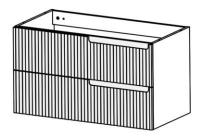

## 1190MM WALL HUNG VANITY

- NOOS12MW
- 1190x450x550mm
- Matte White
- Plywood
- Open back
- Waste cut-out top and bottom drawers
- 7-year residential warranty
- Product should be inspected prior to installation for surface damages.
- Clean with soapy water or a mild detergent and a soft cloth and rinse with warm water.
- All plumbing fitting should be installed by a qualified plumber in accordance with state laws.