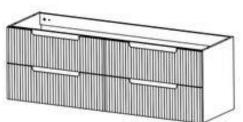

## 1190MM WALL HUNG VANITY

- NOOS12MW
- 1190x450x550mm
- Matte White
- Plywood
- Open back
- Waste cut-out top and bottom drawers
- 7-year residential warranty
- Product should be inspected prior to installation for surface damages.
- Clean with soapy water or a mild detergent and a soft cloth and rinse with warm water.
- All plumbing fitting should be installed by a qualified plumber in accordance with state laws.