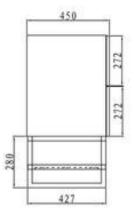

## 590MM WALL HUNG VANITY

- NOOS60MW
- 590x450x550mm
- Matte White
- Plywood
- Open back
- Waste cut-out top and bottom drawers
- 7-year residential warranty
- Product should be inspected prior to installation for surface damages.
- Clean with soapy water or a mild detergent and a soft cloth and rinse with warm water.
- All plumbing fitting should be installed by a qualified plumber in accordance with state laws.