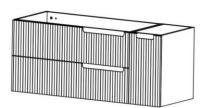

## 1190MM WALL HUNG VANITY

- NOOS12MW
- 1190x450x550mm
- Matte White
- Plywood
- Open back
- Waste cut-out top and bottom drawers
- 7-year residential warranty
- Product should be inspected prior to installation for surface damages.
- Clean with soapy water or a mild detergent and a soft cloth and rinse with warm water.
- All plumbing fitting should be installed by a qualified plumber in accordance with state laws.

#### Please note: