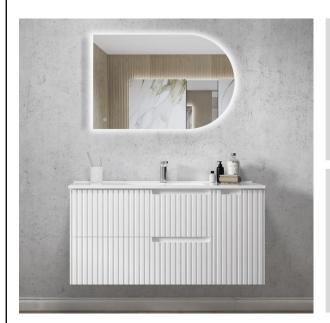

## 1190MM WALL HUNG VANITY

- NOOS12MW
- 1190x450x550mm
- Matte White
- Plywood
- Open back
- Waste cut-out top and bottom drawers
- 7-year residential warranty
- Product should be inspected prior to installation for surface damages.
- Clean with soapy water or a mild detergent and a soft cloth and rinse with warm water.
- All plumbing fitting should be installed by a qualified plumber in accordance with state laws.