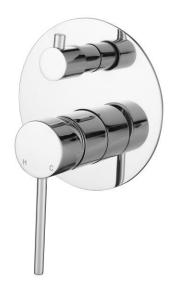

## STAR MINI —

## WALL MIXER w DIVERTER

- STMI105
- 25mm cartridge
- 15-year cartridge replacement
- 10-year product replacement
- 1-year labour and parts
- Product should be inspected prior to installation for surface damages.
- Clean with soapy water or a mild detergent and a soft cloth and rinse with warm water.
- All plumbing fittings should be installed by a qualified plumber in accordance with state laws.

AVAILABLE COLOURS: Polished

Polished Chrome PC

Matte Black MB

Brushed Nickel BN

Gunmetal GM

Brushed Brass BB

Champagne CH