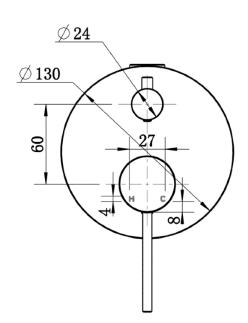

## STAR MINI —

## WALL MIXER w DIVERTER

- STMI105
- 25mm cartridge
- 15-year cartridge replacement
- 10-year product replacement
- 1-year labour and parts
- Product should be inspected prior to installation for surface damages.
- Clean with soapy water or a mild detergent and a soft cloth and rinse with warm water.
- All plumbing fittings should be installed by a qualified plumber in accordance with state laws.