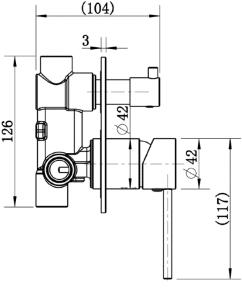

## STAR MINI —

## WALL MIXER w DIVERTER

- STMI105
- 25mm cartridge
- 15-year cartridge replacement
- 10-year product replacement
- 1-year labour and parts
- Product should be inspected prior to installation for surface damages.
- Clean with soapy water or a mild detergent and a soft cloth and rinse with warm water.
- All plumbing fittings should be installed by a qualified plumber in accordance with state laws.