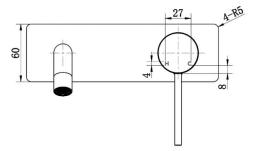

## STAR MINI \_

## WALL MIXER COMBINATION

- STMI103
- 25mm cartridge
- 15-year cartridge replacement
- 10-year product replacement
- 1-year labour and parts WFLS
- 5 star; 5L per minute
- Reg #T36546
- Product should be inspected prior to installation for surface damages.
- Clean with soapy water or a mild detergent and a soft cloth and rinse with warm water.
- All plumbing fittings should be installed by a qualified plumber in accordance with state laws.