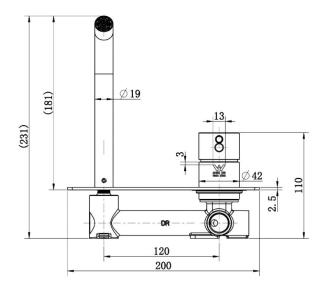

## STAR MINI \_

## WALL MIXER COMBINATION

- STMI103
- 25mm cartridge
- 15-year cartridge replacement
- 10-year product replacement
- 1-year labour and parts WFLS
- 5 star; 5L per minute
- Reg #T36546
- Product should be inspected prior to installation for surface damages.
- Clean with soapy water or a mild detergent and a soft cloth and rinse with warm water.
- All plumbing fittings should be installed by a qualified plumber in accordance with state laws.