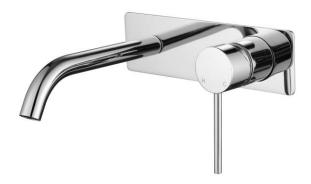

## STAR MINI \_

## WALL MIXER COMBINATION

- STMI103
- 25mm cartridge
- 15-year cartridge replacement
- 10-year product replacement
- 1-year labour and parts WFLS
- 5 star; 5L per minute
- Reg #T36546
- Product should be inspected prior to installation for surface damages.
- Clean with soapy water or a mild detergent and a soft cloth and rinse with warm water.
- All plumbing fittings should be installed by a qualified plumber in accordance with state laws.