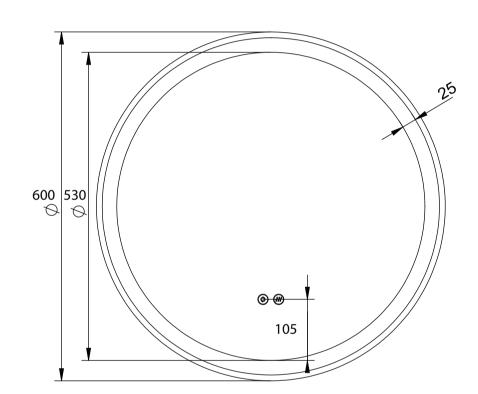

# ECLIPSE 600D

## MATT WHITE

E60D-MW

### MATT BLACK

E60D-MB



#### Dimension (mm):

Diameter 600

Depth 33

#### **Features**

LED Lighting

Demister

Copper Free Mirror

The Ire

Adjustable Light Colour

# MDF Coloured Frame Options:

Matt White

Matt Black



\*Conditions apply





To clean this mirror, wipe it with a soft microfiber cloth or a lint free cloth that has been rinsed in warm water and wrung out well, then rub the mirror gently with a soft dry cloth.

PLEASE do not use glass or window cleaner, or other cleaners with chemical agents. These may damage the silver coating and brown marks can result.

Please confirm all particulars with your sales consultant or refer to our website for more information prior to purchase.