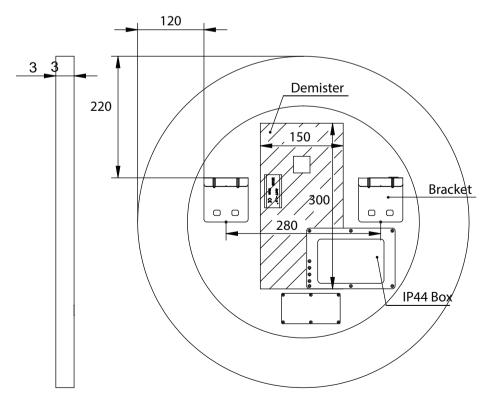

#### **Features**

LED Lighting

Demister

Copper Free Mirror

The Ire

Adjustable Light Colour