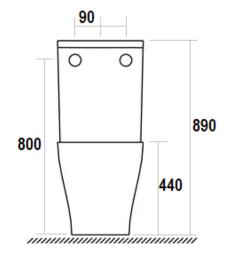

## www.eosbathware.com.au

- WC005
- Gloss white
- Nano glazed
- 15-year ceramic warranty
- 8-year cistern warranty
- 1-year seat warranty
- 70-190mm S-trap provided
  WELS
- 4 star
- 3.4L average flush
- Product should be inspected prior to installation for surface damages.
- All plumbing fittings should be installed by a qualified plumber in accordance with state laws.