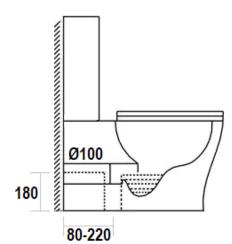

## www.eosbathware.com.au

- WC005
- Gloss white
- Nano glazed
- 15-year ceramic warranty
- 8-year cistern warranty
- 1-year seat warranty
- 70-190mm S-trap provided
  WELS
- 4 star
- 3.4L average flush
- Product should be inspected prior to installation for surface damages.
- All plumbing fittings should be installed by a qualified plumber in accordance with state laws.