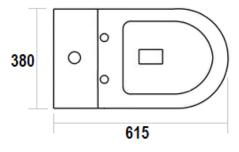

## www.eosbathware.com.au

- WC005
- Gloss white
- Nano glazed
- 15-year ceramic warranty
- 8-year cistern warranty
- 1-year seat warranty
- 70-190mm S-trap provided
  WELS
- 4 star
- 3.4L average flush
- Product should be inspected prior to installation for surface damages.
- All plumbing fittings should be installed by a qualified plumber in accordance with state laws.