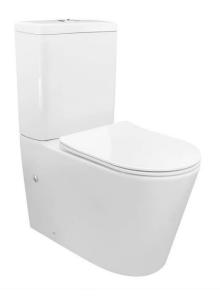

## TORNADO FLUSH TOILET SUITE

- WC004
- Gloss white
- Nano glazed
- 15-year ceramic warranty
- 8-year cistern warranty
- 1-year seat warranty
- 70-190mm S-trap provided WELS
- 4 star
- 3.4L average flush
- Product should be inspected prior to installation for surface damages.
- All plumbing fittings should be installed by a qualified plumber in accordance with state laws.