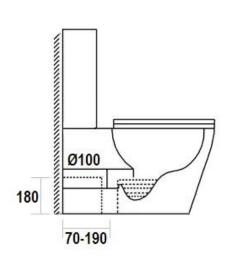

## TORNADO FLUSH TOILET SUITE

- WC004
- Gloss white
- Nano glazed
- 15-year ceramic warranty
- 8-year cistern warranty
- 1-year seat warranty
- 70-190mm S-trap provided WELS
- 4 star
- 3.4L average flush
- Product should be inspected prior to installation for surface damages.
- All plumbing fittings should be installed by a qualified plumber in accordance with state laws.