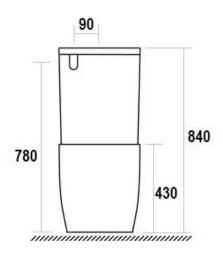

## TORNADO FLUSH TOILET SUITE

- WC004
- Gloss white
- Nano glazed
- 15-year ceramic warranty
- 8-year cistern warranty
- 1-year seat warranty
- 70-190mm S-trap provided WELS
- 4 star
- 3.4L average flush
- Product should be inspected prior to installation for surface damages.
- All plumbing fittings should be installed by a qualified plumber in accordance with state laws.