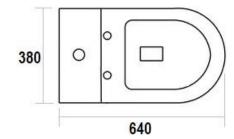

## TORNADO FLUSH TOILET SUITE

- WC004
- Gloss white
- Nano glazed
- 15-year ceramic warranty
- 8-year cistern warranty
- 1-year seat warranty
- 70-190mm S-trap provided WELS
- 4 star
- 3.4L average flush
- Product should be inspected prior to installation for surface damages.
- All plumbing fittings should be installed by a qualified plumber in accordance with state laws.