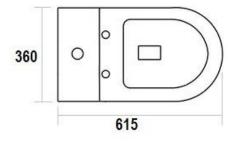

—( <sub>¬</sub>/ — www.eosbathware.com.au **RIMLESS TOILET SUITE** WC003 Gloss white • Nano glazed 15-year ceramic warranty • 8-year cistern warranty • 1-year seat warranty 70-190mm S-trap provided WFI S 4 star 3.4L average flush • Product should be inspected prior to • installation for surface damages. All plumbing fittings should be • installed by a qualified plumber in accordance with state laws. 90 825 770 Ø100 420